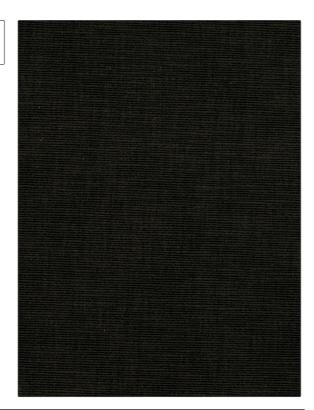

## Fabric Product Details

PATTERN Copious COLOR 02

BRAND APPLICATION

S. Harris Fabric

USES CATEGORIES

Upholstery Wool, Velvet / Grospoint,

Wovens

COLORS DESIGN TYPES

Black, Grey Solid, Texture Plain

RAILROADED

Not Railroaded

| WIDTH                | VERTICAL REPEAT                  | HORIZONTAL REPEAT                                 | CONTENT                                                               |
|----------------------|----------------------------------|---------------------------------------------------|-----------------------------------------------------------------------|
| 54.00 in (137.16 cm) | 0.00 in (0.00 cm)                | 0.00 in (0.00 cm)                                 | Pile: 51% Wool, 49%<br>Acrylic, Backing: 58%<br>Cotton, 42% Polyester |
| BACKING              | FIRE CODES                       | DOUBLE RUBS                                       | PRODUCT NUMBER                                                        |
|                      | UFAC Class I, Passes NFPA<br>260 | Exceeds 115,000 Double<br>Rubs (Wyzenbeek Method) | 8568202                                                               |
| COUNTRY              | CLEANING CODES                   |                                                   |                                                                       |
| Germany              | S                                |                                                   |                                                                       |