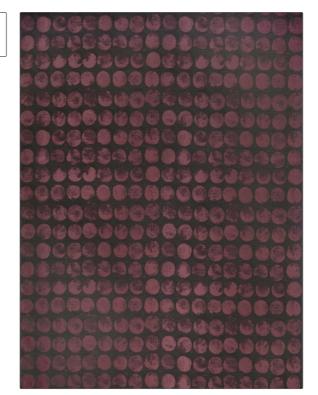

## Fabric Product Details

| color Lacquer  |              |
|----------------|--------------|
| 20112          | ADDIVIDATION |
| S. Harris      | Fabric       |
| 3. Hallis      | Fabric       |
| USES           | CATEGORIES   |
| Upholstery     | Wool, Wovens |
|                |              |
| воок           | COLORS       |
| Modern Synergy | Red          |

SCALE

Medium

RAILROADED

Contemporary / Modern,

Abstract, Dots / Circles

DESIGN TYPES

Not Railroaded

| WIDTH                | VERTICAL REPEAT                  | HORIZONTAL REPEAT                                | CONTENT                 |
|----------------------|----------------------------------|--------------------------------------------------|-------------------------|
| 54.00 in (137.16 cm) | 22.50 in (57.15 cm)              | 28.50 in (72.39 cm)                              | 73% Polyester, 27% Wool |
| BACKING              | FIRE CODES                       | DOUBLE RUBS                                      | PRODUCT NUMBER          |
|                      | UFAC Class I, Passes NFPA<br>260 | Exceeds 51,000 Double<br>Rubs (Wyzenbeek Method) | 8567905                 |
| DATE BOOKED          | COUNTRY                          | CLEANING CODES                                   |                         |
| 11/2012              | Germany                          | S                                                |                         |