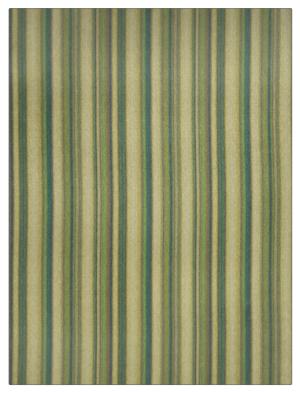

## Fabric Product Details

| PATTERN                 | Synergy |             |  |
|-------------------------|---------|-------------|--|
| COLOR                   | Moss    |             |  |
|                         |         |             |  |
| BRAND                   |         | APPLICATION |  |
| S. Harris               |         | Fabric      |  |
|                         |         |             |  |
| USES                    |         | CATEGORIES  |  |
| Upholstery              |         | Wovens      |  |
|                         |         |             |  |
| воок                    |         | COLORS      |  |
| Modern Synergy          |         | Green       |  |
| DESIGN TYPES            | 5       | SCALE       |  |
| Stripes, Contemporary / |         | Medium      |  |
| Modern                  |         |             |  |
| RAILROADED              |         |             |  |

Shown Railroaded, Exclusive Pattern

fabricut.com | (800) 999-8200

© Fabricut Inc., 2024