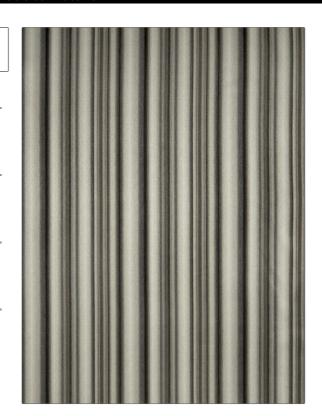

PATTERN Synergy
COLOR Moonlight

BRAND

APPLICATION

S. Harris

Fabric

USES

CATEGORIES

Upholstery

Wovens

воок

COLORS

Modern Synergy

Grey

DESIGN TYPES

SCALE

Stripes, Contemporary / Modern

Medium

RAILROADED

Railroaded

| WIDTH                | VERTICAL REPEAT                  | HORIZONTAL REPEAT                                | CONTENT                    |
|----------------------|----------------------------------|--------------------------------------------------|----------------------------|
| 54.00 in (137.16 cm) | 0.00 in (0.00 cm)                | 13.70 in (34.80 cm)                              | 76% Polyester, 24% Acrylic |
| BACKING              | FIRE CODES                       | DOUBLE RUBS                                      | PRODUCT NUMBER             |
|                      | UFAC Class I, Passes NFPA<br>260 | Exceeds 51,000 Double<br>Rubs (Wyzenbeek Method) | 8567803                    |
| DATE BOOKED          | COUNTRY                          | CLEANING CODES                                   |                            |
| 11/2012              | Germany                          | S                                                |                            |
|                      |                                  |                                                  |                            |

ADDITIONAL PRODUCT NOTES

Shown Railroaded, Exclusive Pattern