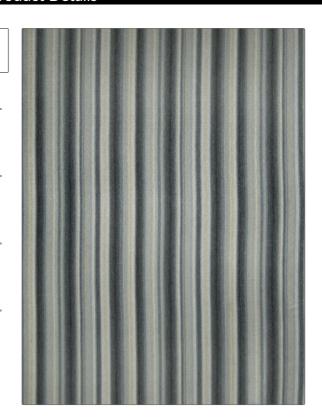

PATTERN **Synergy** Slate COLOR

BRAND

APPLICATION

S. Harris

Fabric

USES

CATEGORIES

Upholstery

Wovens

воок

COLORS

Modern Synergy

Grey

DESIGN TYPES

SCALE

Stripes, Contemporary / Modern

Medium

RAILROADED

Railroaded

| 13.70 in (34.80 cm) 76% Polyester, 24% Acrylic  DOUBLE RUBS PRODUCT NUMBER  25 NFPA Exceeds 51,000 Double 8567802 |
|-------------------------------------------------------------------------------------------------------------------|
|                                                                                                                   |
| es NFPA Exceeds 51,000 Double 8567802                                                                             |
| Rubs (Wyzenbeek Method)                                                                                           |
| CLEANING CODES                                                                                                    |
| S                                                                                                                 |
| _                                                                                                                 |