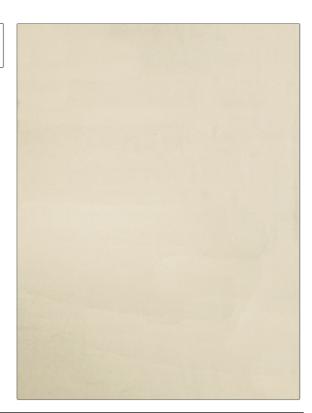

PATTERN **Divine Wool** COLOR BRAND APPLICATION S. Harris Fabric USES CATEGORIES Bedding, Drapery,Wool, Wovens, Solids / Multipurpose, Upholstery **Small Scale Patterns** COLORS DESIGN TYPES Off White / Ivory Solid, Texture Plain RAILROADED Not Railroaded