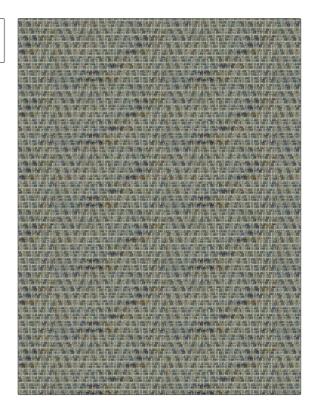

PATTERN Shen Herringbone COLOR 02

BRAND

APPLICATION

S. Harris

Fabric

USES

CATEGORIES

Bedding, Multipurpose, Upholstery Wovens, Chenille

COLORS

DESIGN TYPES

Blue, Coral / Peach, Multi-Color Herringbone, Small Scale Woven, Contemporary / Modern

SCALE

RAILROADED

Small

Not Railroaded

| WIDTH                | VERTICAL REPEAT         | HORIZONTAL REPEAT                                | CONTENT                                                                               |
|----------------------|-------------------------|--------------------------------------------------|---------------------------------------------------------------------------------------|
| 55.00 in (139.70 cm) | 0.00 in (0.00 cm)       | 3.54 in (8.99 cm)                                | 35% Polyester, 30% Cotton,<br>23% Viscose, 6% Wool, 3%<br>Nylon, 2% Linen, 1% Acrylic |
| BACKING              | FIRE CODES              | DOUBLE RUBS                                      | PRODUCT NUMBER                                                                        |
|                      | UFAC Class I / NFPA 260 | Exceeds 60,000 Double<br>Rubs (Wyzenbeek Method) | 8528602                                                                               |
| COUNTRY              | CLEANING CODES          |                                                  |                                                                                       |
| Italy                |                         |                                                  |                                                                                       |