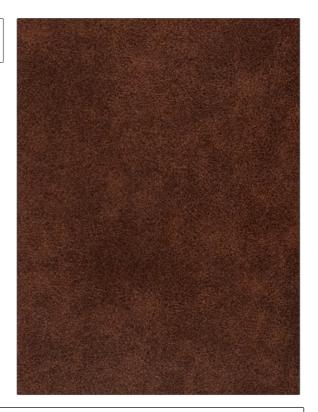

PATTERN **Tycoon** Tobacco COLOR BRAND APPLICATION S. Harris Fabric USES CATEGORIES Upholstery Eco / Environment Plus, Faux Leather / Vinyl DESIGN TYPES COLORS Brown **Texture Plain** RAILROADED Not Railroaded