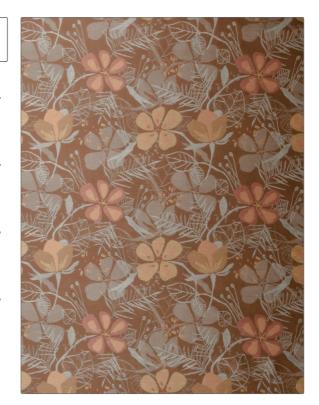

## Fabric Product Details

PATTERN Flower Garden COLOR

BRAND APPLICATION

S. Harris Fabric

USES CATEGORIES

Bedding, Drapery, Wovens Multipurpose, Upholstery

COLORS DESIGN TYPES

Floral, Jacquard Pattern, Contemporary / Modern Orange / Spice

RAILROADED

Large Not Railroaded

SCALE

| WIDTH                | VERTICAL REPEAT     | HORIZONTAL REPEAT                                | CONTENT                 |
|----------------------|---------------------|--------------------------------------------------|-------------------------|
| 54.00 in (137.16 cm) | 13.50 in (34.29 cm) | 11.50 in (29.21 cm)                              | 74% Rayon 26% Polyester |
| BACKING              | FIRE CODES          | DOUBLE RUBS                                      | PRODUCT NUMBER          |
|                      | UFAC Class I        | Exceeds 50,000 Double<br>Rubs (Wyzenbeek Method) | 8518902                 |
| COUNTRY              | CLEANING CODES      | _                                                |                         |
| USA                  | S                   |                                                  |                         |