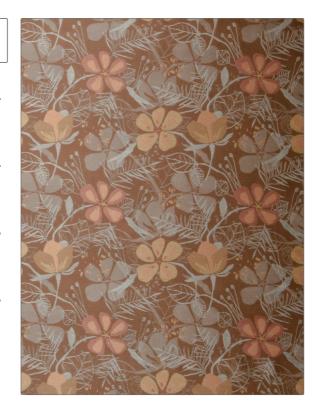

## Fabric Product Details

PATTERN Flower Garden **Amberglow** COLOR

BRAND APPLICATION

S. Harris Fabric

USES CATEGORIES

Bedding, Drapery, Wovens Multipurpose, Upholstery

COLORS DESIGN TYPES

Orange / Spice

Floral, Jacquard Pattern, Contemporary / Modern

SCALE RAILROADED

Large Not Railroaded

| WIDTH                | VERTICAL REPEAT     | HORIZONTAL REPEAT                                | CONTENT                 |
|----------------------|---------------------|--------------------------------------------------|-------------------------|
| 54.00 in (137.16 cm) | 13.50 in (34.29 cm) | 11.50 in (29.21 cm)                              | 74% Rayon 26% Polyester |
| BACKING              | FIRE CODES          | DOUBLE RUBS                                      | PRODUCT NUMBER          |
|                      | UFAC Class I        | Exceeds 50,000 Double<br>Rubs (Wyzenbeek Method) | 8518802                 |
| COUNTRY              | CLEANING CODES      | _                                                |                         |
| USA                  | S                   |                                                  |                         |