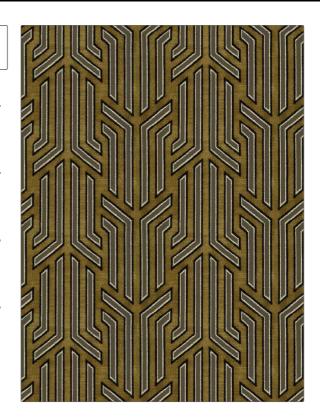

## **Fabric Product Details**

PATTERN Kintsugi Velvet COLOR Gold Dust

BRAND APPLICATION

S. Harris Fabric

USES CATEGORIES

Upholstery Velvet / Grospoint

BOOK COLORS

East West Black, Taupe / Tan, Gold

Medium

DESIGN TYPES SCALE

Geometric, Contemporary / Modern

RAILROADED

Not Railroaded

| WIDTH                | VERTICAL REPEAT                                   | HORIZONTAL REPEAT   | CONTENT                                  |
|----------------------|---------------------------------------------------|---------------------|------------------------------------------|
| 55.00 in (139.70 cm) | 9.00 in (22.86 cm)                                | 13.25 in (33.66 cm) | 68% Viscose, 27% Cotton,<br>5% Polyester |
| BACKING              | DOUBLE RUBS                                       | PRODUCT NUMBER      | DATE BOOKED                              |
|                      | Exceeds 100,000 Double<br>Rubs (Wyzenbeek Method) | 8515904             | 09/2023                                  |
| COUNTRY              | CLEANING CODES                                    |                     |                                          |
| India                | S                                                 |                     |                                          |
|                      |                                                   |                     |                                          |