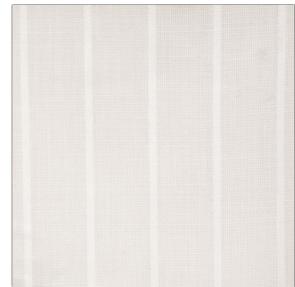

## Fabric Product Details

| PATTERN Tapa<br>COLOR White |                               |
|-----------------------------|-------------------------------|
| BRAND                       | APPLICATION                   |
| S. Harris                   | Fabric                        |
| USES                        | CATEGORIES                    |
| Drapery                     | Outdoor, Wide Width,<br>Sheer |
| воок                        | COLORS                        |
| Solstice Outdoor            | White                         |
| DESIGN TYPES                | SCALE                         |
| Stripes                     | Small                         |

RAILROADED

Railroaded

| WIDTH                    | VERTICAL REPEAT   | HORIZONTAL REPEAT      | CONTENT          |
|--------------------------|-------------------|------------------------|------------------|
| 118.00 in (299.72 cm)    | 0.00 in (0.00 cm) | 1.50 in (3.81 cm)      | 100% Polyacrylic |
| BACKING                  | PRODUCT NUMBER    | DATE BOOKED<br>06/2009 | Germany          |
| CLEANING CODES           |                   |                        |                  |
|                          |                   |                        |                  |
| ADDITIONAL PRODUCT NOTES |                   |                        |                  |

Shown Railroaded, Exclusive Pattern, Washable

fabricut.com | (800) 999-8200

© Fabricut Inc., 2024