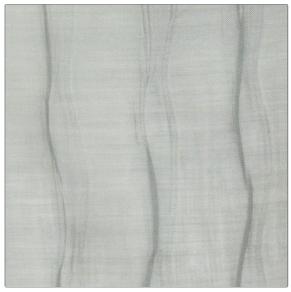

## Fabric Product Details

| PATTERN<br>COLOR | Sea Breeze<br>02 |                                 |  |
|------------------|------------------|---------------------------------|--|
| BRAND            |                  | APPLICATION                     |  |
| S. Harris        |                  | Fabric                          |  |
| USES             |                  | CATEGORIES                      |  |
| Drapery          |                  | Outdoor, Wide Width,<br>Sheer   |  |
| COLORS           |                  | DESIGN TYPES                    |  |
| Aqua / Teal      |                  | Solid, Contemporary /<br>Modern |  |
| RAILROADEE       | )                |                                 |  |

Railroaded

| widtн<br>118.00 in (299.72 cm) | VERTICAL REPEAT | HORIZONTAL REPEAT | CONTENT        |
|--------------------------------|-----------------|-------------------|----------------|
| BACKING                        | PRODUCT NUMBER  | COUNTRY           | CLEANING CODES |
|                                | 8493502         | Germany           | S              |
|                                |                 |                   |                |

ADDITIONAL PRODUCT NOTES

Shown Railroaded, Exclusive Pattern

fabricut.com | (800) 999-8200

© Fabricut Inc., 2024