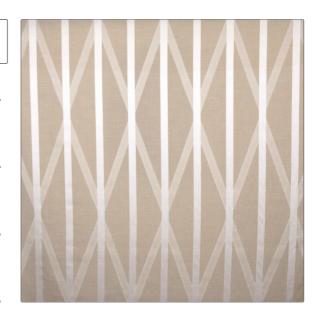

## Fabric Product Details

PATTERN Vast Angles COLOR Linen

BRAND APPLICATION

S. Harris Fabric

USES CATEGORIES

Drapery Outdoor, Sunbrella

Large

BOOK COLORS

Solstice Outdoor Linen

DESIGN TYPES SCALE

Novelty, Contemporary / Modern, Diamond

RAILROADED

IGIEROADED

Not Railroaded

| VIDTH                  | FINISH                        | VERTICAL REPEAT     | HORIZONTAL REPEAT   |
|------------------------|-------------------------------|---------------------|---------------------|
| 59.00 in (149.86 cm)   | Soil & Stain Repellent Finish | 35.00 in (88.90 cm) | 11.60 in (29.46 cm) |
| CONTENT                | BACKING                       | PRODUCT NUMBER      | DATE BOOKED         |
| 100% Sunbrella Acrylic |                               | 8492202             | 06/2009             |
| COUNTRY                | CLEANING CODES                |                     |                     |
| Sweden                 | SW                            |                     |                     |