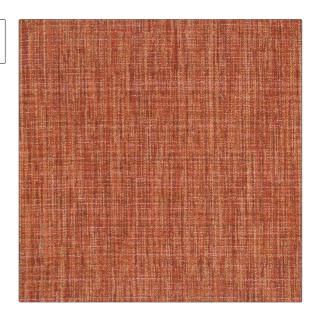

PATTERN Canvas COLOR Tandori

BRAND

APPLICATION

S. Harris

Fabric

USES

CATEGORIES

Upholstery

Wovens

COLORS

DESIGN TYPES

Orange / Spice, Pink, Red, Burgundy

**Texture Plain** 

SCALE

RAILROADED

Small

Not Railroaded

| WIDTH                | VERTICAL REPEAT   | HORIZONTAL REPEAT                                | CONTENT                |
|----------------------|-------------------|--------------------------------------------------|------------------------|
| 54.00 in (137.16 cm) | 0.00 in (0.00 cm) | 0.00 in (0.00 cm)                                | 81% Viscose 19% Cotton |
| BACKING              | FIRE CODES        | DOUBLE RUBS                                      | PRODUCT NUMBER         |
|                      | UFAC Class II     | Exceeds 15,000 Double<br>Rubs (Wyzenbeek Method) | 8478602                |
| COUNTRY              | CLEANING CODES    | _                                                |                        |
| Belgium              | S                 |                                                  |                        |