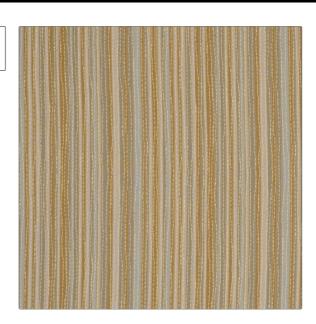

PATTERN Surf Rider COLOR Dune

BRAND

APPLICATION

S. Harris

Fabric

USES

CATEGORIES

Upholstery

Wovens

COLORS

DESIGN TYPES

Grey, Brown, Beige, Taupe / Tan, Linen, Off White / Ivory

Geometric, Stripes, Contemporary / Modern

SCALE

RAILROADED

Small

Railroaded

| WIDTH                | VERTICAL REPEAT   | HORIZONTAL REPEAT                                | CONTENT                 |
|----------------------|-------------------|--------------------------------------------------|-------------------------|
| 54.00 in (137.16 cm) | 0.00 in (0.00 cm) | 14.00 in (35.56 cm)                              | 100% Recycled Polyester |
| BACKING              | FIRE CODES        | DOUBLE RUBS                                      | PRODUCT NUMBER          |
|                      | UFAC Class I      | Exceeds 50,000 Double<br>Rubs (Wyzenbeek Method) | 8474303                 |
| COUNTRY              | CLEANING CODES    |                                                  |                         |
| USA                  | S                 |                                                  |                         |