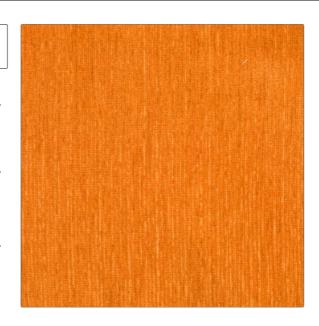

PATTERN Ottoman Ovation Color Clementine

BRAND

APPLICATION

S. Harris

Fabric

USES

CATEGORIES

Upholstery

Ottoman / Faille, Velvet / Grospoint, Wovens, Chenille

COLORS

DESIGN TYPES

Orange / Spice

Texture Plain, Contemporary / Modern

RAILROADED

Railroaded

| WIDTH                | VERTICAL REPEAT                  | HORIZONTAL REPEAT                                | CONTENT                                                  |
|----------------------|----------------------------------|--------------------------------------------------|----------------------------------------------------------|
| 55.00 in (139.70 cm) | 0.00 in (0.00 cm)                | 0.00 in (0.00 cm)                                | 100% Acrylic Pile 83%<br>Acrylic 17% Polyester<br>Ground |
| BACKING              | FIRE CODES                       | DOUBLE RUBS                                      | PRODUCT NUMBER                                           |
|                      | UFAC Class I, Passes NFPA<br>260 | Exceeds 50,000 Double<br>Rubs (Wyzenbeek Method) | 8409627                                                  |
| COUNTRY              |                                  |                                                  |                                                          |
| Germany              |                                  |                                                  |                                                          |

ADDITIONAL PRODUCT NOTES

Shown Railroaded, Exclusive Pattern