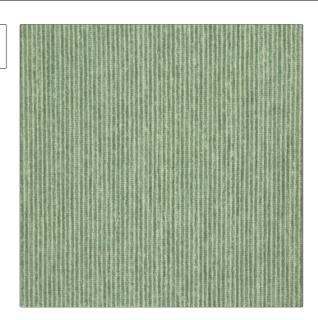

## Fabric Product Details

PATTERN Ottoman Ovation COLOR Spearmint

BRAND APPLICATION

S. Harris Fabric

USES CATEGORIES

Upholstery Ottoman / Faille, Velvet /

Grospoint, Wovens, Chenille

COLORS DESIGN TYPES

Light Green Texture Plain,

Contemporary / Modern

RAILROADED

Railroaded

| VIDTH                | VERTICAL REPEAT                  | HORIZONTAL REPEAT                                | CONTENT                                                  |
|----------------------|----------------------------------|--------------------------------------------------|----------------------------------------------------------|
| 55.00 in (139.70 cm) | 0.00 in (0.00 cm)                | 0.00 in (0.00 cm)                                | 100% Acrylic Pile 83%<br>Acrylic 17% Polyester<br>Ground |
| BACKING              | FIRE CODES                       | DOUBLE RUBS                                      | PRODUCT NUMBER                                           |
|                      | UFAC Class I, Passes NFPA<br>260 | Exceeds 50,000 Double<br>Rubs (Wyzenbeek Method) | 8409619                                                  |
| COUNTRY              |                                  |                                                  |                                                          |
| Germany              | _                                |                                                  |                                                          |