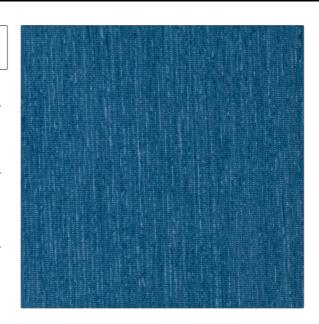

## Fabric Product Details

PATTERN Ottoman Ovation
COLOR Waterfall

BRAND APPLICATION

S. Harris Fabric

Upholstery Ottoman / Faille, Velvet /
Grospoint, Wovens,
Chenille

CATEGORIES

COLORS DESIGN TYPES

Light Blue Texture Plain,
Contemporary / Modern

RAILROADED

Railroaded

USES

| WIDTH                | VERTICAL REPEAT                  | HORIZONTAL REPEAT                                | CONTENT                                                  |
|----------------------|----------------------------------|--------------------------------------------------|----------------------------------------------------------|
| 55.00 in (139.70 cm) | 0.00 in (0.00 cm)                | 0.00 in (0.00 cm)                                | 100% Acrylic Pile 83%<br>Acrylic 17% Polyester<br>Ground |
| BACKING              | FIRE CODES                       | DOUBLE RUBS                                      | PRODUCT NUMBER                                           |
|                      | UFAC Class I, Passes NFPA<br>260 | Exceeds 50,000 Double<br>Rubs (Wyzenbeek Method) | 8409615                                                  |
| COUNTRY              |                                  |                                                  |                                                          |
| Germany              |                                  |                                                  |                                                          |

ADDITIONAL PRODUCT NOTES

Shown Railroaded, Exclusive Pattern