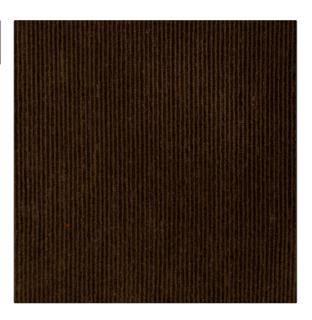

## Fabric Product Details

| PATTERN Ottoman Ovation COLOR Teak |                                                              |  |
|------------------------------------|--------------------------------------------------------------|--|
| BRAND                              | APPLICATION                                                  |  |
| S. Harris                          | Fabric                                                       |  |
| USES                               | CATEGORIES                                                   |  |
| Upholstery                         | Ottoman / Faille, Velvet /<br>Grospoint, Wovens,<br>Chenille |  |
| COLORS                             | DESIGN TYPES                                                 |  |
| Brown                              | Texture Plain,<br>Contemporary / Modern                      |  |
| RAILROADED                         |                                                              |  |

ADDITIONAL PRODUCT NOTES

Railroaded

Shown Railroaded, Exclusive Pattern