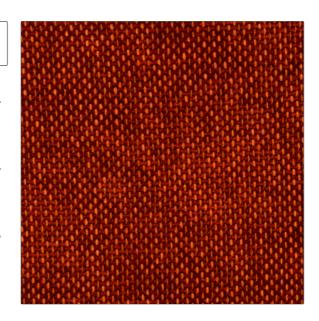

Fabric Product Details

Fabric

PATTERN Melange Texture COLOR 25

BRAND APPLICATION

USES CATEGORIES

Multipurpose, Upholstery Wovens, Chenille

COLORS DESIGN TYPES

Red Texture Plain,