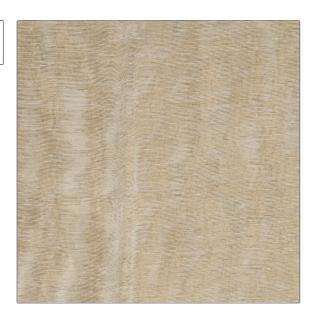

## Fabric Product Details

PATTERN Waterwave Shale COLOR

BRAND APPLICATION

S. Harris Fabric

USES CATEGORIES

Drapery Sheer, Linen

COLORS DESIGN TYPES

Solid, Contemporary / Modern Taupe / Tan, Linen

SCALE RAILROADED

Medium Not Railroaded

| WIDTH                | VERTICAL REPEAT   | HORIZONTAL REPEAT | CONTENT                             |
|----------------------|-------------------|-------------------|-------------------------------------|
| 54.00 in (137.16 cm) | 0.00 in (0.00 cm) | 0.00 in (0.00 cm) | 47% Polyester 31% Linen 22% Viscose |
| BACKING              | PRODUCT NUMBER    | COUNTRY           | CLEANING CODES                      |
|                      | 8396702           | Belgium           | S                                   |
|                      |                   |                   |                                     |