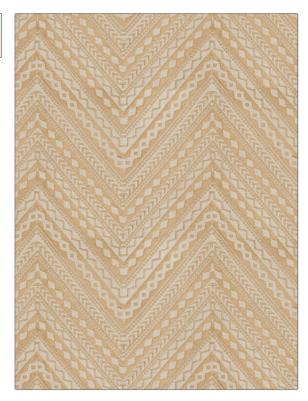

PATTERN Aza 03 COLOR BRAND APPLICATION S. Harris **Fabric** USES CATEGORIES Bedding, Drapery Crewels / Embroideries, Linen DESIGN TYPES COLORS Gold, White Embroidery, Global / Ethnic, Contemporary / Modern SCALE RAILROADED

Not Railroaded

| WIDTH                | VERTICAL REPEAT     | HORIZONTAL REPEAT   | CONTENT                                                    |
|----------------------|---------------------|---------------------|------------------------------------------------------------|
| 53.00 in (134.62 cm) | 15.00 in (38.10 cm) | 16.50 in (41.91 cm) | Embroidery: 70% Linen,<br>30% Viscose, Base: 100%<br>Linen |
| BACKING              | PRODUCT NUMBER      | COUNTRY             | CLEANING CODES                                             |
|                      | 8172703             | India               | S                                                          |

ADDITIONAL PRODUCT NOTES

Medium

Exclusive Pattern, Embroidered Textiles Are Not, Guaranteed For Precise Color, Matching And Colorfastness., Color Placement Of Embroidery, May Vary. All Measurements, Quoted For Repeats Are, Approximate.