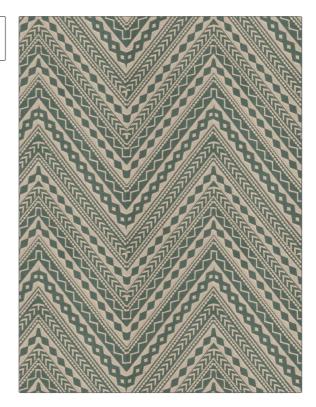

**PATTERN** Aza COLOR Sage BRAND APPLICATION S. Harris Fabric USES CATEGORIES Bedding, Drapery Crewels / Embroideries, Linen воок COLORS Geotrybal Green DESIGN TYPES SCALE Embroidery, Global / Medium

| WIDTH                | VERTICAL REPEAT     | HORIZONTAL REPEAT   | CONTENT                                                    |
|----------------------|---------------------|---------------------|------------------------------------------------------------|
| 53.00 in (134.62 cm) | 15.00 in (38.10 cm) | 16.50 in (41.91 cm) | Embroidery: 70% Linen,<br>30% Viscose, Base: 100%<br>Linen |
| BACKING              | PRODUCT NUMBER      | DATE BOOKED         | COUNTRY                                                    |
|                      | 8172605             | 01/2017             | India                                                      |
| CLEANING CODES       | _                   |                     |                                                            |
| 3                    |                     |                     |                                                            |

ADDITIONAL PRODUCT NOTES

Ethnic, Contemporary /

Modern RAILROADED

Not Railroaded

Exclusive Pattern, Embroidered Textiles Are Not, Guaranteed For Precise Color, Matching And Colorfastness., Color Placement Of Embroidery, May Vary. All Measurements, Quoted For Repeats Are, Approximate.