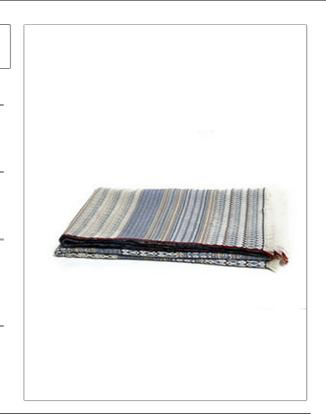

PATTERN St. Regis
COLOR Bluestone

BRAND APPLICATION

S. Harris Decorative Accessory

USES CATEGORIES

Multipurpose Wool, Wovens

COLORS DESIGN TYPES

Geometric / Abstract, Novelty, Small Scale

Woven, Contemporary / Modern, Diamond

Grey, Blue, Light Blue, Beige, Taupe / Tan, Linen, White, Off White / Ivory, Multi-Color

SCALE RAILROADED

Large Not Railroaded

| 0.00 in (0.00 cm) | O.00 in (0.00 cm) | 100% Virgin Wool | BACKING |
|-------------------|-------------------|------------------|---------|
| PRODUCT NUMBER    | COUNTRY           | CLEANING CODES   |         |
| 7632301           | Italy             | S                |         |