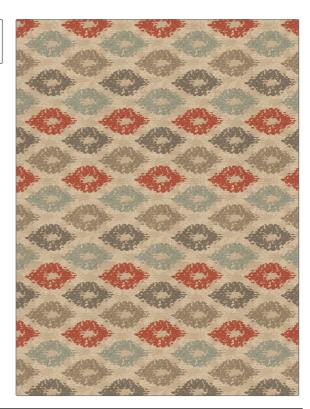

C

PATTERN Lip Service COLOR 01

BRAND APPLICATION

S. Harris Fabric

CATEGORIES COLORS

Wovens Light Blue, Coral / Peach

DESIGN TYPES SCALE

Contemporary / Modern Large