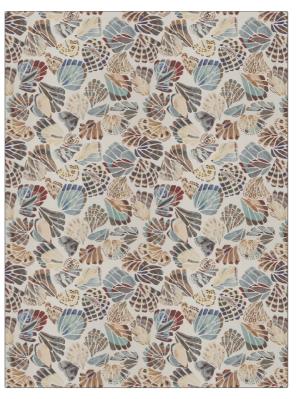

## Fabric Product Details

| PATTERN<br>COLOR                  | Feather Flock<br>02 |                                         |  |
|-----------------------------------|---------------------|-----------------------------------------|--|
|                                   |                     |                                         |  |
| BRAND                             |                     | APPLICATION                             |  |
| S. Harris                         |                     | Fabric                                  |  |
|                                   |                     |                                         |  |
| USES                              |                     | CATEGORIES                              |  |
| Bedding, Drapery,<br>Multipurpose |                     | Silk, Prints                            |  |
| COLORS                            |                     | DESIGN TYPES                            |  |
| Blue                              |                     | Print Pattern,<br>Contemporary / Modern |  |
| SCALE                             |                     | RAILROADED                              |  |
| Large                             |                     | Not Railroaded                          |  |