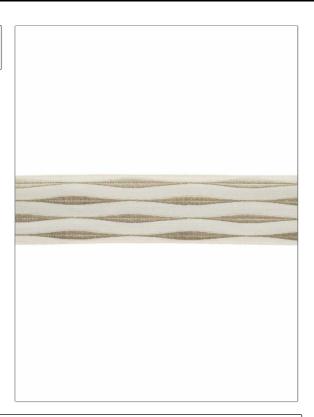

PATTERN Raindrop
COLOR Latte On Marshmallow

BRAND

APPLICATION

S. Harris

**Trimming** 

USES

CATEGORIES

Bedding, Window, Accessories, Furniture Braids / Borders / Tape

воок

COLORS

**Elements** 

Taupe / Tan

DESIGN TYPES

Embroidery, Ogee

| WIDTH             | VERTICAL REPEAT   | HORIZONTAL REPEAT | CONTENT                                 |
|-------------------|-------------------|-------------------|-----------------------------------------|
| 3.00 in (7.62 cm) | 0.00 in (0.00 cm) | 0.00 in (0.00 cm) | 85% Polyester, 10%<br>Viscose, 5% Linen |
| PRODUCT NUMBER    | DATE BOOKED       | COUNTRY           |                                         |
| 6929802           | 01/2020           | India             |                                         |

ADDITIONAL PRODUCT NOTES

Exclusive Pattern, Border / Braid / Tape, Natural Fibers, And Embroidered Textiles, Are Not Guaranteed For, Color Matching, Color, Fastness Or Durability., Cuttings From Current Stock, Is Recommended., Width: 3.00 In