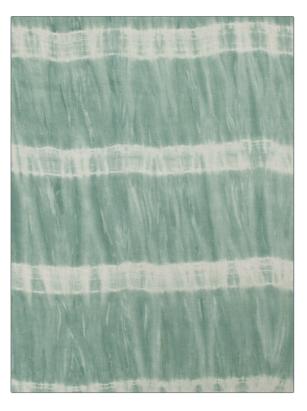

## Fabric Product Details

| PATTERN Dyestuff<br>COLOR Nautical |              |  |
|------------------------------------|--------------|--|
| BRAND                              | APPLICATION  |  |
| S. Harris                          | Fabric       |  |
| USES                               | CATEGORIES   |  |
| Drapery                            | Sheer, Linen |  |
| воок                               | COLORS       |  |
| Spring 2016                        | Aqua / Teal  |  |
| DESIGN TYPES                       | SCALE        |  |
| Stripes, Contemporary /<br>Modern  | Medium       |  |
| RAILROADED                         |              |  |

Not Railroaded

| WIDTH                    | VERTICAL REPEAT     | HORIZONTAL REPEAT   | CONTENT    |
|--------------------------|---------------------|---------------------|------------|
| 55.00 in (139.70 cm)     | 11.00 in (27.94 cm) | 0.00 in (0.00 cm)   | 100% Linen |
| BACKING                  | PRODUCT NUMBER      | DATE BOOKED 01/2016 |            |
| CLEANING CODES           | _                   |                     |            |
|                          |                     |                     |            |
| ADDITIONAL PRODUCT NOTES |                     |                     |            |
| Exclusive Pattern        |                     |                     |            |