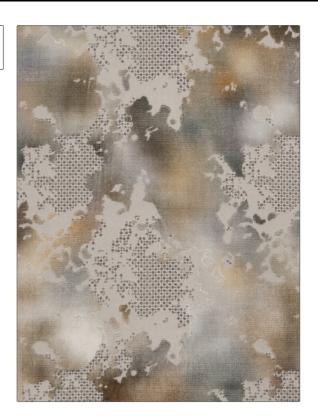

PATTERN Worldly Velvet COLOR Ice

BRAND APPLICATION

S. Harris Fabric

USES CATEGORIES

Upholstery Velvet / Grospoint

Large

BOOK COLORS

Spring 2016 White

DESIGN TYPES SCALE

Global / Ethnic, Contemporary / Modern

RAILROADED

Not Railroaded

| WIDTH                | VERTICAL REPEAT         | HORIZONTAL REPEAT                                 | CONTENT                       |
|----------------------|-------------------------|---------------------------------------------------|-------------------------------|
| 56.00 in (142.24 cm) | 14.17 in (35.99 cm)     | 14.56 in (36.98 cm)                               | 55% Polyester, 45%<br>Viscose |
| BACKING              | FIRE CODES              | DOUBLE RUBS                                       | PRODUCT NUMBER                |
|                      | UFAC Class I / NFPA 260 | Exceeds 100,000 Double<br>Rubs (Wyzenbeek Method) | 6902401                       |
| DATE BOOKED          | COUNTRY                 | CLEANING CODES                                    |                               |
| 01/2016              | Germany                 | S                                                 |                               |