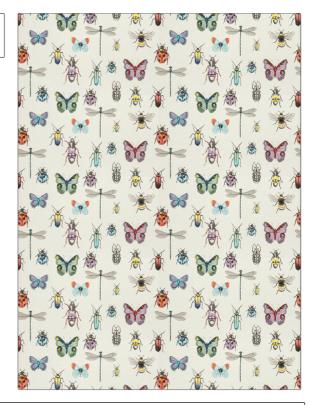

**Bugskins** PATTERN COLOR BRAND APPLICATION S. Harris Fabric USES CATEGORIES Bedding, Drapery Crewels / Embroideries, Linen DESIGN TYPES COLORS Multi-Color Embroidery, Novelty

RAILROADED

Not Railroaded

ADDITIONAL PRODUCT NOTES

SCALE

Large

Exclusive Pattern, Embroidered Textiles Are Not, Guaranteed For Precise Color, Matching And Colorfastness., Color Placement Of Embroidery, May Vary. All Measurements, Quoted For Repeats Are, Approximate.