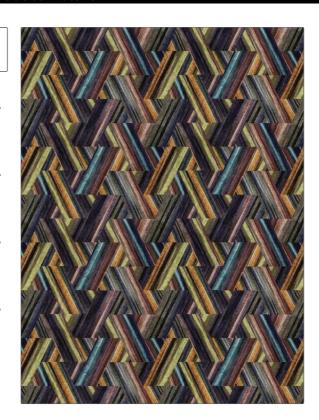

C

PATTERN Haskett
COLOR Deep Plum

BRAND APPLICATION

S. Harris Fabric

USES CATEGORIES

Upholstery Velvet / Grospoint, Prints

BOOK COLORS

Elegant Universe Lavender / Purple, Multi-

Color

Medium

DESIGN TYPES SCALE

Geometric, Contemporary / Modern

RAILROADED

Not Railroaded

| WIDTH                | VERTICAL REPEAT         | HORIZONTAL REPEAT                                 | CONTENT                 |
|----------------------|-------------------------|---------------------------------------------------|-------------------------|
| 55.00 in (139.70 cm) | 13.10 in (33.27 cm)     | 9.30 in (23.62 cm)                                | 68% Viscose, 32% Cotton |
| BACKING              | FIRE CODES              | DOUBLE RUBS                                       | PRODUCT NUMBER          |
|                      | UFAC Class I / NFPA 260 | Exceeds 100,000 Double<br>Rubs (Wyzenbeek Method) | 6087601                 |
| DATE BOOKED          | COUNTRY                 | CLEANING CODES                                    |                         |
| 05/2021              | Italy                   | S                                                 |                         |