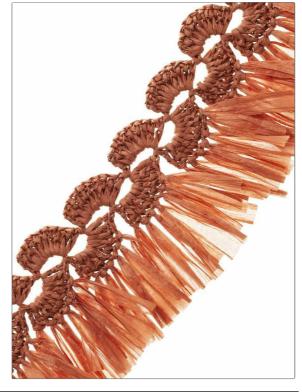

Pink

PATTERN Cecile
COLOR 03

BRAND APPLICATION

S. Harris Trimming

USES CATEGORIES

Bedding, Window, Accessories, Furniture

COLORS DESIGN TYPES

Global / Ethnic, Novelty, Texture Plain, Handcrafted

| VERTICAL REPEAT   | HORIZONTAL REPEAT | CONTENT          | PRODUCT NUMBER |
|-------------------|-------------------|------------------|----------------|
| 0.00 in (0.00 cm) | 0.00 in (0.00 cm) | 100% Faux Raffia | 6050703        |
|                   |                   |                  |                |
| COUNTRY           | _                 |                  |                |
| Egypt             |                   |                  |                |
|                   |                   |                  |                |

ADDITIONAL PRODUCT NOTES

Exclusive Pattern, Furniture Fringe, Variations In Color May Occur, From Lot To Lot., Not Guaranteed For Precise, Color Matching. Cutting, From Stock Is Recommended., Header Width: 2.25 In, Total Length: 5.00 In