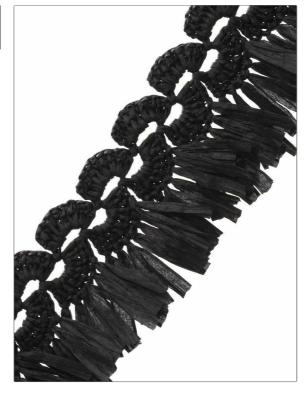

C

PATTERN Cecile
COLOR Coal

BRAND

APPLICATION

S. Harris

Trimming

USES

CATEGORIES

Bedding, Window, Accessories, Furniture **Bullion / Furniture Fringe** 

воок

COLORS

**Novelty Elements** 

Black

DESIGN TYPES

Global / Ethnic, Novelty, Texture Plain, Handcrafted

| VERTICAL REPEAT   | HORIZONTAL REPEAT | CONTENT          | PRODUCT NUMBER |
|-------------------|-------------------|------------------|----------------|
| 0.00 in (0.00 cm) | 0.00 in (0.00 cm) | 100% Faux Raffia | 6050601        |
| DATE BOOKED       | COUNTRY           |                  |                |
| 11/2023           | Egypt             |                  |                |
|                   |                   |                  |                |

ADDITIONAL PRODUCT NOTES

Exclusive Pattern, Furniture Fringe, Variations In Color May Occur, From Lot To Lot., Not Guaranteed For Precise, Color Matching. Cutting, From Stock Is Recommended., Header Width: 2.25 In, Total Length: 5.00 In