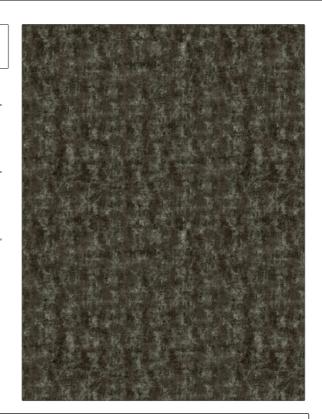

PATTERN Leavitt COLOR 03

BRAND

APPLICATION

S. Harris

Fabric

USES

CATEGORIES

Upholstery

Velvet / Grospoint

COLORS

DESIGN TYPES

Taupe / Tan, Metallic

Texture Plain, Contemporary / Modern

RAILROADED

Not Railroaded

| WIDTH                | VERTICAL REPEAT         | HORIZONTAL REPEAT                                 | CONTENT                                                               |
|----------------------|-------------------------|---------------------------------------------------|-----------------------------------------------------------------------|
| 57.00 in (144.78 cm) | 0.00 in (0.00 cm)       | 0.00 in (0.00 cm)                                 | Pile: 100% Viscose, Base:<br>80% Cotton, 13% Polyester,<br>7% Viscose |
| BACKING              | FIRE CODES              | DOUBLE RUBS                                       | PRODUCT NUMBER                                                        |
|                      | UFAC Class I / NFPA 260 | Exceeds 100,000 Double<br>Rubs (Wyzenbeek Method) | 6050403                                                               |
| COUNTRY              | CLEANING CODES          |                                                   |                                                                       |
| Italy                | S                       |                                                   |                                                                       |
|                      |                         |                                                   |                                                                       |