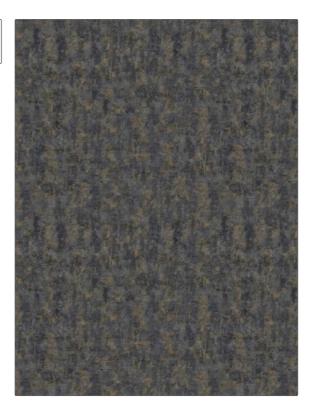

PATTERN Leavitt COLOR 02

BRAND

APPLICATION

S. Harris

Fabric

USES

CATEGORIES

Upholstery

Velvet / Grospoint

COLORS

DESIGN TYPES

Blue, Metallic

Texture Plain, Contemporary / Modern

RAILROADED

Not Railroaded

| WIDTH                | VERTICAL REPEAT         | HORIZONTAL REPEAT                                 | CONTENT                                                               |
|----------------------|-------------------------|---------------------------------------------------|-----------------------------------------------------------------------|
| 57.00 in (144.78 cm) | 0.00 in (0.00 cm)       | 0.00 in (0.00 cm)                                 | Pile: 100% Viscose, Base:<br>80% Cotton, 13% Polyester,<br>7% Viscose |
| BACKING              | FIRE CODES              | DOUBLE RUBS                                       | PRODUCT NUMBER                                                        |
|                      | UFAC Class I / NFPA 260 | Exceeds 100,000 Double<br>Rubs (Wyzenbeek Method) | 6050402                                                               |
| COUNTRY              | CLEANING CODES          |                                                   |                                                                       |
| Italy                | S                       |                                                   |                                                                       |