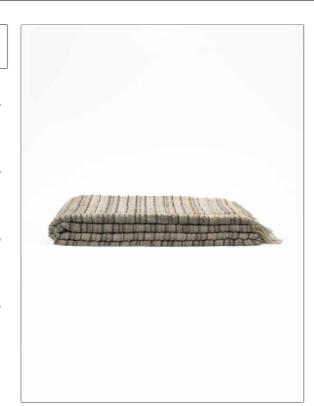

PATTERN **Ute Place** 01 COLOR

BRAND APPLICATION

S. Harris **Decorative Accessory** 

USES CATEGORIES

Multipurpose Wool, Wovens

DESIGN TYPES COLORS

Grey, Taupe / Tan, Multi-Color Stripes, Contemporary / Modern

RAILROADED

SCALE

Small Not Railroaded

| /ERTICAL REPEAT   | HORIZONTAL REPEAT | CONTENT                                                         | BACKING |
|-------------------|-------------------|-----------------------------------------------------------------|---------|
| 0.00 in (0.00 cm) | 0.00 in (0.00 cm) | 42% Cashmere, 26% Wool,<br>11% Mohair, 11% Alpaca,<br>10% Nylon |         |
| PRODUCT NUMBER    | COUNTRY           | CLEANING CODES                                                  |         |
| 5999701           | Italy             | s                                                               |         |