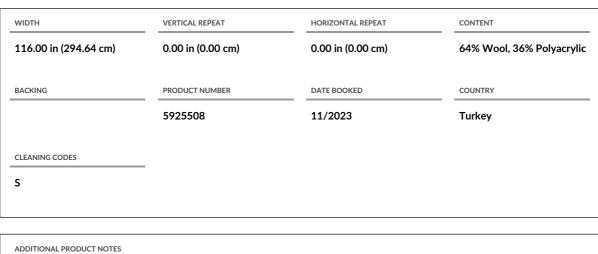

## Fabric Product Details

| PATTERN<br>COLOR                             | Georgia Sheer<br>Indigo Florian |                         |  |
|----------------------------------------------|---------------------------------|-------------------------|--|
| BRAND                                        |                                 | APPLICATION             |  |
| S. Harris                                    |                                 | Fabric                  |  |
| 5. 1 101115                                  |                                 | Tublic                  |  |
| USES                                         |                                 | CATEGORIES              |  |
| Drapery                                      |                                 | Wide Width, Wool, Sheer |  |
|                                              |                                 |                         |  |
| воок                                         |                                 | COLORS                  |  |
| Elements Binder Georgia<br>Sheer Swatch Card |                                 | Navy, Taupe / Tan       |  |
| DESIGN TYPES                                 |                                 | RAILROADED              |  |
| Solid, Contemporary /<br>Modern              |                                 | Railroaded              |  |
|                                              |                                 |                         |  |