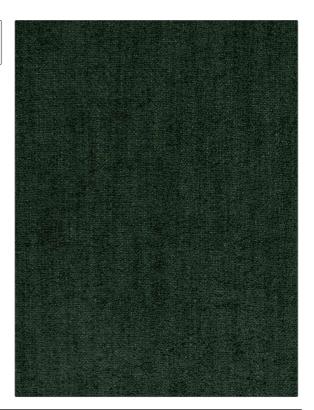

PATTERN Canvas Chenille
COLOR 08

BRAND APPLICATION

S. Harris Fabric

USES CATEGORIES

Multipurpose, Upholstery Wovens, Solids / Small Scale Patterns, Chenille

COLORS DESIGN TYPES

Green Texture Plain,
Contemporary / Modern