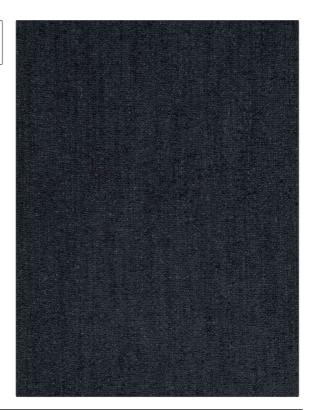

PATTERN Canvas Chenille COLOR Ink Blue

BRAND APPLICATION

S. Harris Fabric

USES CATEGORIES

Multipurpose, Upholstery Wovens, Solids / Small Scale Patterns, Chenille

BOOK COLORS

Elements Blue

DESIGN TYPES RAILROADED