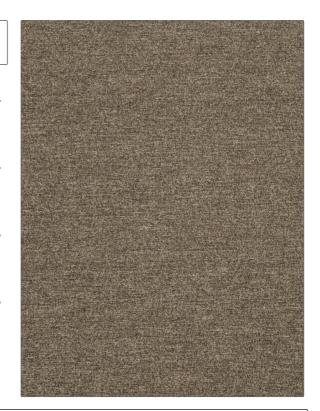

## Fabric Product Details

PATTERN Throne COLOR Fieldstone

BRAND

S. Harris Fabric

USES CATEGORIES

APPLICATION

Upholstery Wovens

BOOK COLORS

Elements Brown

DESIGN TYPES RAILROADED

Texture Plain, Not Railroaded Contemporary / Modern

| WIDTH                | VERTICAL REPEAT         | HORIZONTAL REPEAT                                | CONTENT                                                    |
|----------------------|-------------------------|--------------------------------------------------|------------------------------------------------------------|
| 54.00 in (137.16 cm) | 0.00 in (0.00 cm)       | 0.00 in (0.00 cm)                                | 50% Cotton, 26% Viscose,<br>16% Polyester, 8%<br>Polyamide |
| BACKING              | FIRE CODES              | DOUBLE RUBS                                      | PRODUCT NUMBER                                             |
|                      | UFAC Class I / NFPA 260 | Exceeds 51,000 Double<br>Rubs (Wyzenbeek Method) | 5324601                                                    |
| DATE BOOKED          | COUNTRY                 | CLEANING CODES                                   |                                                            |
| 01/2020              | Italy                   | S                                                |                                                            |
|                      |                         |                                                  |                                                            |