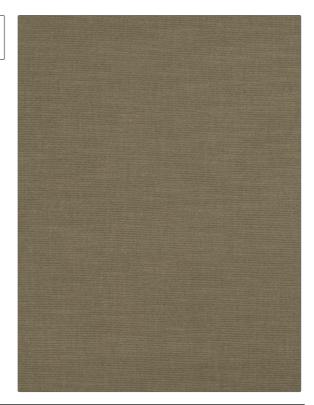

| PATTERN Charmant COLOR Mushroom |                                     |  |
|---------------------------------|-------------------------------------|--|
| BRAND                           | APPLICATION                         |  |
| S. Harris                       | Fabric                              |  |
| USES                            | CATEGORIES                          |  |
| Upholstery                      | Wool, Velvet / Grospoint,<br>Wovens |  |
| воок                            | COLORS                              |  |
| Elements                        | Taupe / Tan                         |  |
| DESIGN TYPES                    | RAILROADED                          |  |
| Solid, Texture Plain            | Not Railroaded                      |  |