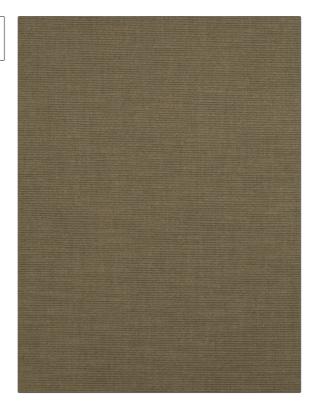

PATTERN Charmant **Taupe** COLOR BRAND APPLICATION S. Harris Fabric USES CATEGORIES Upholstery Wool, Velvet / Grospoint, Wovens COLORS воок **Elements** Taupe / Tan DESIGN TYPES RAILROADED Solid, Texture Plain Not Railroaded

| WIDTH                | VERTICAL REPEAT                  | HORIZONTAL REPEAT                                 | CONTENT                                                               |
|----------------------|----------------------------------|---------------------------------------------------|-----------------------------------------------------------------------|
| 54.00 in (137.16 cm) | 0.00 in (0.00 cm)                | 0.00 in (0.00 cm)                                 | Pile: 51% Wool, 49%<br>Acrylic, Backing: 58%<br>Cotton, 42% Polyester |
| BACKING              | FIRE CODES                       | DOUBLE RUBS                                       | PRODUCT NUMBER                                                        |
|                      | UFAC Class I, Passes NFPA<br>260 | Exceeds 115,000 Double<br>Rubs (Wyzenbeek Method) | 5321424                                                               |
| DATE BOOKED          | COUNTRY                          | CLEANING CODES                                    |                                                                       |
| 01/2020              | Germany                          | S                                                 |                                                                       |