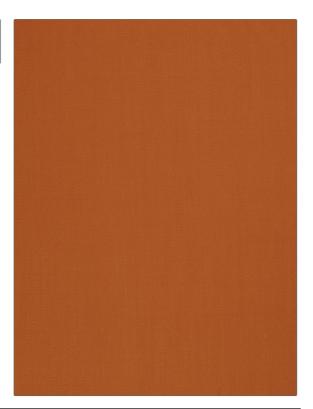

| PATTERN Olanda COLOR Tangerine |                |
|--------------------------------|----------------|
| BRAND                          | APPLICATION    |
| S. Harris                      | Fabric         |
| USES                           | CATEGORIES     |
| Drapery, Upholstery            | Wool, Wovens   |
| воок                           | COLORS         |
| Elements                       | Orange / Spice |
| DESIGN TYPES                   | RAILROADED     |
| Solid                          | Not Railroaded |