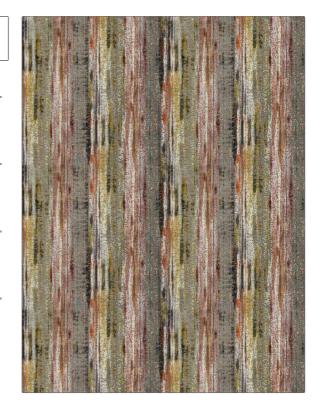

C

PATTERN Brushstroke Velvet COLOR 09

BRAND APPLICATION

S. Harris Fabric

USES CATEGORIES

Upholstery Velvet / Grospoint

COLORS DESIGN TYPES

Pink Contemporary / Modern

SCALE RAILROADED

Large Not Railroaded

| WIDTH                | VERTICAL REPEAT         | HORIZONTAL REPEAT                                | CONTENT                                  |
|----------------------|-------------------------|--------------------------------------------------|------------------------------------------|
| 56.00 in (142.24 cm) | 28.75 in (73.02 cm)     | 27.95 in (70.99 cm)                              | Pile: 100% Viscose, Base: 100% Polyester |
| BACKING              | FIRE CODES              | DOUBLE RUBS                                      | PRODUCT NUMBER                           |
|                      | UFAC Class I / NFPA 260 | Exceeds 51,000 Double<br>Rubs (Wyzenbeek Method) | 5004409                                  |
| COUNTRY              | CLEANING CODES          |                                                  |                                          |
| Germany              | S                       |                                                  |                                          |