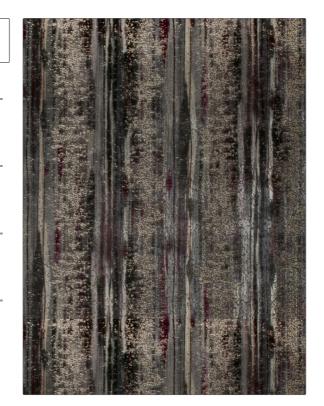

C

PATTERN Brushstroke Velvet COLOR 05

BRAND APPLICATION

S. Harris Fabric

USES CATEGORIES

Upholstery Velvet / Grospoint

COLORS DESIGN TYPES

Lavender / Purple Contemporary / Modern

SCALE RAILROADED

Large Not Railroaded

| WIDTH                | VERTICAL REPEAT         | HORIZONTAL REPEAT                                | CONTENT                                  |
|----------------------|-------------------------|--------------------------------------------------|------------------------------------------|
| 56.00 in (142.24 cm) | 28.75 in (73.02 cm)     | 27.95 in (70.99 cm)                              | Pile: 100% Viscose, Base: 100% Polyester |
| BACKING              | FIRE CODES              | DOUBLE RUBS                                      | PRODUCT NUMBER                           |
|                      | UFAC Class I / NFPA 260 | Exceeds 51,000 Double<br>Rubs (Wyzenbeek Method) | 5004405                                  |
| COUNTRY              | CLEANING CODES          |                                                  |                                          |
| Germany              | S                       |                                                  |                                          |