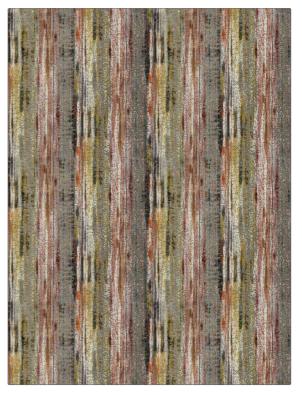

## Fabric Product Details

| PATTERN<br>COLOR | Brushstroke V<br>Canary Pink | /elvet                |  |
|------------------|------------------------------|-----------------------|--|
| BRAND            |                              | APPLICATION           |  |
| S. Harris        |                              | Fabric                |  |
| USES             |                              | CATEGORIES            |  |
| Upholstery       |                              | Velvet / Grospoint    |  |
| COLORS           |                              | DESIGN TYPES          |  |
| Pink             |                              | Contemporary / Modern |  |
| SCALE            |                              | RAILROADED            |  |
| Large            |                              | Not Railroaded        |  |