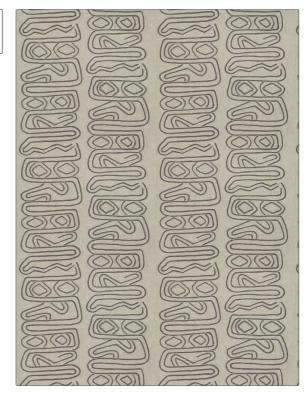

| PATTERN Fei-Fei COLOR 01          |                                                                    |  |
|-----------------------------------|--------------------------------------------------------------------|--|
| BRAND                             | APPLICATION                                                        |  |
| S. Harris                         | Fabric                                                             |  |
| USES                              | CATEGORIES                                                         |  |
| Bedding, Drapery,<br>Multipurpose | Prints, Crewels /<br>Embroideries, Linen                           |  |
| COLORS                            | DESIGN TYPES                                                       |  |
| Grey, Blue, Linen                 | Embroidery, Global /<br>Ethnic, Contemporary /<br>Modern, Abstract |  |
| SCALE                             | RAILROADED                                                         |  |
| Large                             | Not Railroaded                                                     |  |

| WIDTH                  | VERTICAL REPEAT     | HORIZONTAL REPEAT   | CONTENT                                      |
|------------------------|---------------------|---------------------|----------------------------------------------|
| 53.00 in (134.62 cm)   | 23.60 in (59.94 cm) | 26.50 in (67.31 cm) | Embroidery: 100% Cotton,<br>Base: 100% Linen |
| BACKING PRODUCT NUMBER | PRODUCT NUMBER      | COUNTRY             | CLEANING CODES                               |
|                        | 4947201             | India               | S                                            |

ADDITIONAL PRODUCT NOTES

Exclusive Pattern, Embroidered Textiles Are Not, Guaranteed For Precise Color, Matching And Colorfastness., Color Placement Of Embroidery, May Vary. All Measurements, Quoted For Repeats Are, Approximate.