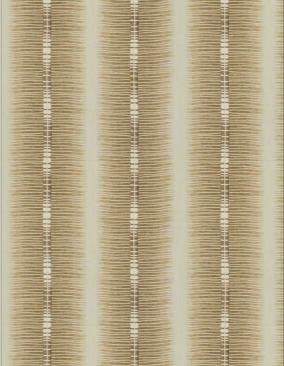

## Fabric Product Details

| PATTERN<br>COLOR                              | Bahari<br>Harvest |                                   |  |
|-----------------------------------------------|-------------------|-----------------------------------|--|
| BRAND                                         |                   | APPLICATION                       |  |
| S. Harris                                     |                   | Fabric                            |  |
| USES                                          |                   | CATEGORIES                        |  |
| Bedding, Drapery,<br>Multipurpose             |                   | Prints, Crewels /<br>Embroideries |  |
| воок                                          |                   | COLORS                            |  |
| Orejen                                        |                   | Brown, Beige                      |  |
| DESIGN TYPES                                  |                   | SCALE                             |  |
| Embroidery, Stripes,<br>Contemporary / Modern |                   | Medium                            |  |
| RAILROADED                                    |                   | -                                 |  |

| Not | Rai | Iroad | led |
|-----|-----|-------|-----|
|-----|-----|-------|-----|

| WIDTH                | VERTICAL REPEAT    | HORIZONTAL REPEAT  | CONTENT                                                       |
|----------------------|--------------------|--------------------|---------------------------------------------------------------|
| 50.00 in (127.00 cm) | 5.00 in (12.70 cm) | 8.25 in (20.96 cm) | Embroidery: 100%<br>Polyester, Base: 55% Linen,<br>45% Cotton |
| BACKING              | PRODUCT NUMBER     | DATE BOOKED        | COUNTRY                                                       |
|                      | 4322903            | 02/2021            | India                                                         |
| CLEANING CODES       | -                  |                    |                                                               |
| S                    |                    |                    |                                                               |

ADDITIONAL PRODUCT NOTES

Ca Tb 117-2013, Exclusive Pattern, Embroidered Textiles Are Not, Guaranteed For Precise Color, Matching And Colorfastness., Color Placement Of Embroidery, May Vary. All Measurements, Quoted For Repeats Are, Approximate.