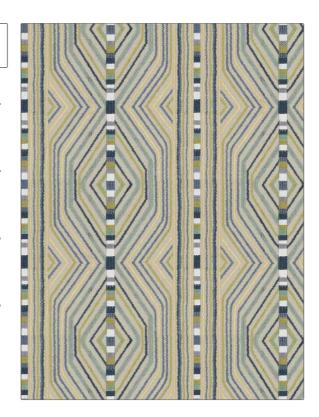

**Tiger Nest** PATTERN Lake COLOR BRAND APPLICATION S. Harris **Fabric** USES CATEGORIES Bedding, Drapery Crewels / Embroideries, Linen COLORS воок Blue, Gold, Green Orejen DESIGN TYPES SCALE Embroidery, Global / Large Ethnic, Contemporary / Modern, Diamond

| WIDTH                | VERTICAL REPEAT     | HORIZONTAL REPEAT   | CONTENT                                                    |
|----------------------|---------------------|---------------------|------------------------------------------------------------|
| 49.00 in (124.46 cm) | 15.00 in (38.10 cm) | 16.50 in (41.91 cm) | Embroidery: 100% Viscose<br>Base: 55% Linen, 45%<br>Cotton |
| BACKING              | PRODUCT NUMBER      | DATE BOOKED         | COUNTRY                                                    |
|                      | 4321402             | 02/2021             | India                                                      |
| CLEANING CODES       | _                   |                     |                                                            |
| S                    |                     |                     |                                                            |